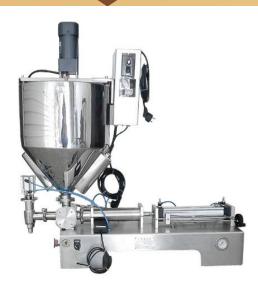

## SEMI AUTOMATIC PNEUMATIC FILLING MACHINE

#### • SINGLE NOZZLE PASTE FILLING

#### • DOUBLE NOZZLE PASTE FILLING

#### • SINGLE NOZZLE LIQUID FILLING

#### **Technical parameters**

| 1  | Machine model           | Pneumatic Horziontal filling machine                                                                                                                            |
|----|-------------------------|-----------------------------------------------------------------------------------------------------------------------------------------------------------------|
| 2  | Material                | Real stainless steel 304 for machine body                                                                                                                       |
| 3  | Application             | applied in many areas like <b>pharmaceutical, cosmetic, food</b> , and special industries.For <b>low and thick viscosity fluid product with different model</b> |
| 4  | Driven type             | Pneumatic                                                                                                                                                       |
| 5  | Voltage                 | 220V                                                                                                                                                            |
| 7  | Air pressure            | 0.4-0.6MPa                                                                                                                                                      |
| 8  | Filling nozzle diameter | Multiple choice from 4mm, 6mm, 8mm, 10mm, 12mm or accept special<br>customized                                                                                  |
| 9  | Filling range           | Multiple choice from<br>10-100ml,20-300ml,50-500ml,100-1000ml,500-3000ml,1000-5000ml                                                                            |
| 10 | Filling speed           | 25-35 bottles per minute                                                                                                                                        |
| 11 | Filling error           | ≤ <mark>1</mark> %                                                                                                                                              |