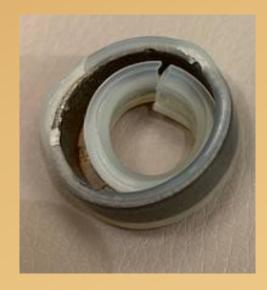

## **Different quality sealing ring**

**Fluoro rubber** oil sealing, Heat resistance, oxidation resistance, oil resistance, corrosion resistance **Common rubber,** Easy to be corrosive