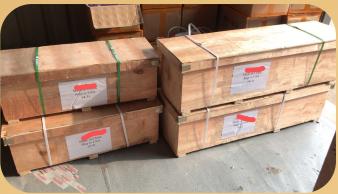

## PACKING

- Step 1: Shrink wrapping the machine body and hopper with film, to avoid scratching.
- Step 2: Put more foam inside the carton, to best protect the hopper.
- Step 3: Final wooden/carton wrapping with film and tape. Sticker the carton mark. Most safety

6 wooden box packing with wrapping tape and carton m...