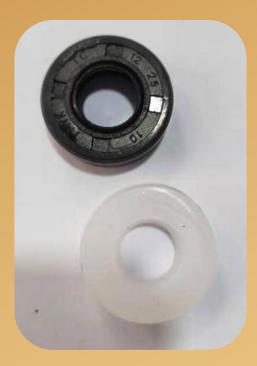

## **Different quality sealing ring**

**Fluoro rubber** oil sealing, Heat resistance, oxidation resistance, oil resistance, corrosion resistance **Common rubber,** Easy to be corrosive