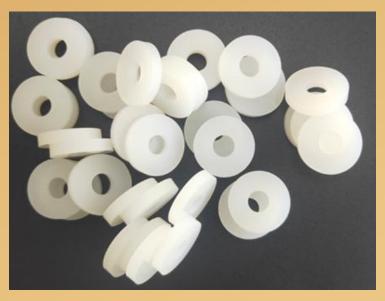

## **Different quality piston**

#### **Ours Premium piston**

VS

Silica gel piston

Tetrafluoroethylene material, good sealing performance, corrosion resistance, high temperature resistance, not easy to deform, long service life Poor stability and poor sealing effect Result Low filling accuracy