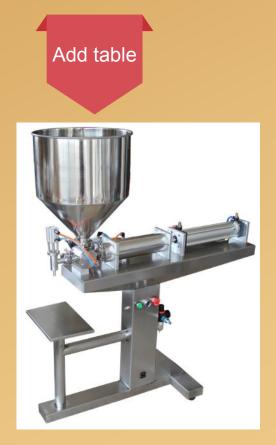

## MACHINE UPGRADING

Add table

Add mixing and heating function

Full auto Filling for liquid

Bottle machine+ Automatic paste filling machine+drop cover screw-one machine+automatic labeling machine