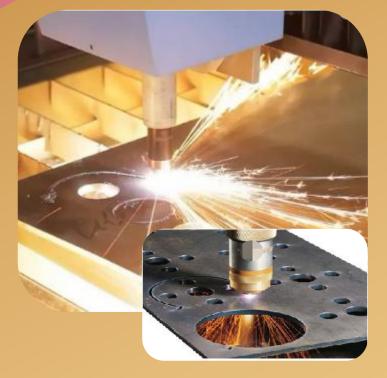

## Different Carving craft

#### CNC cutting

Ensure the precision of engraving, the compactness of machine combination and the precision of filling