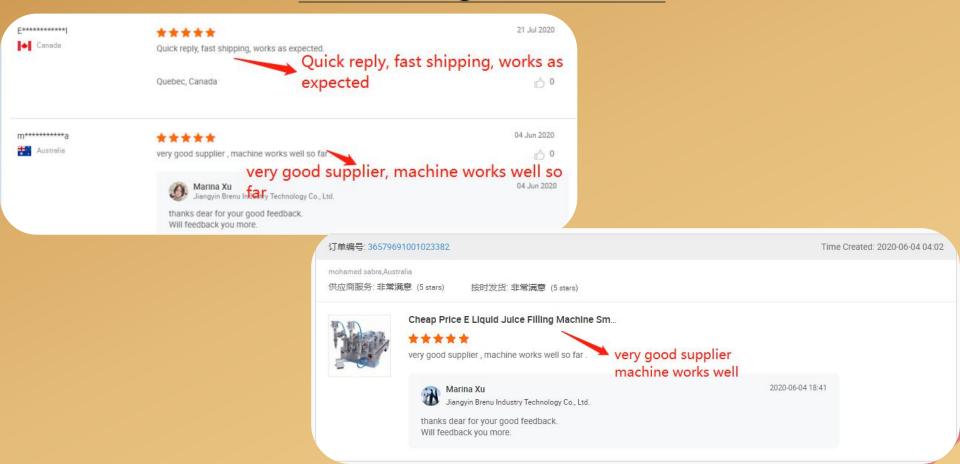

ealing performance, corrosion resistance, high temperature resistance, not easy to deform, long service life Poor stability and poor sealing effect Result Low filling accuracy

## Different quality nozzle





Welding process Firmly

Glue process nozzle Easy fall off

## **Different quality sealing ring**





**Fluoro rubber** oil sealing, Heat resistance, oxidation resistance, oil resistance, corrosion resistance **Common rubber,** Easy to be corrosive

## PACKING

- Step 1: Shrink wrapping the machine body and hopper with film, to avoid scratching.
- Step 2: Put more foam inside the carton, to best protect the hopper.
- Step 3: Final wooden/carton wrapping with film and tape. Sticker the carton mark. Most safety



标题内容





#### **PART ORDER SHOW TIME**



#### Customer good feedback



## **QC** (before shipment)

#### A: PICTURE SHOW





1 machine body

2 manual book and spare parts



4 machine detail parts a



4 machine detail parts b



4 machine detail parts c



for machine

body



6 wooden box packing with wrapping tape and carton m...

#### **B: TEST VIDEO**



Do machine inspection-how



mixing filling to make sure machine filling accuracy

packing with around-safety...



foam

3 details for

spare parts

machine whole body



safety packing

**C: TEST REPORT** 



## **ASSEMBLY(BEFORE SHIPMENT)**

#### A: KEY PART DRAW



#### **B:** Assemble and Setting Video







How to assemble the machine



How to do cleaning for the machine



How to do setting the filling range

C: YOUT LINK https://youtu.be/OHiF6H3PXSs

## QC guarantee

① QC personnel will care