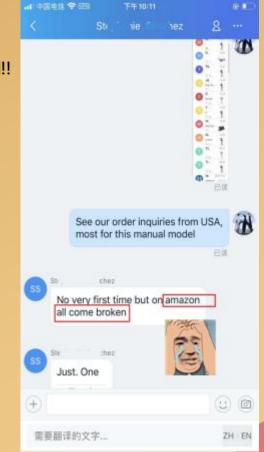

#### Amazon: No inspection team

See the bad feedback from one of our buyer. "Amazon, all come broken" Too bad!!