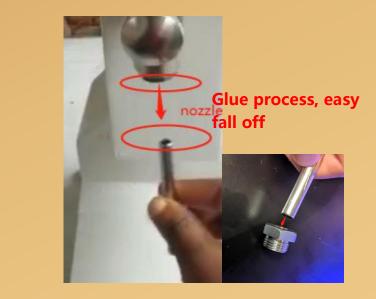

## Different quality nozzle

Welding process Firmly

Glue process nozzle Easy fall off