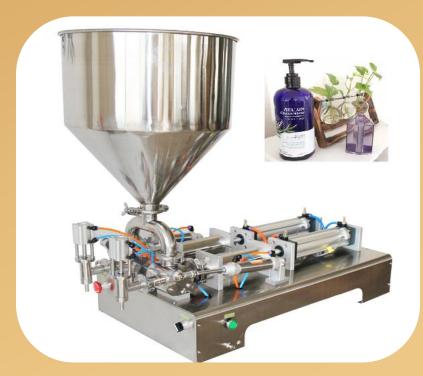

#### • SINGLE NOZZLE PASTE FILLING

#### • DOUBLE NOZZLE PASTE FILLING

#### **Technical parameters**

| 1  | Machine model           | Pneumatic Horziontal filling machine                                                                                                                            |
|----|-------------------------|-----------------------------------------------------------------------------------------------------------------------------------------------------------------|
| 2  | Material                | Real stainless steel 304 for machine body                                                                                                                       |
| 3  | Application             | applied in many areas like <b>pharmaceutical, cosmetic, food</b> , and special industries.For <b>low and thick viscosity fluid product with different model</b> |
| 4  | Driven type             | Pneumatic                                                                                                                                                       |
| 5  | Voltage                 | 220V                                                                                                                                                            |
| 7  | Air pressure            | 0.4-0.6MPa                                                                                                                                                      |
| 8  | Filling nozzle diameter | Multiple choice from 4mm, 6mm, 8mm, 10mm, 12mm or accept special<br>customized                                                                                  |
| 9  | Filling range           | Multiple choice from<br>10-100ml,20-300ml,50-500ml,100-1000ml,500-3000ml,1000-5000ml                                                                            |
| 10 | Filling speed           | 25-35 bottles per minute                                                                                                                                        |
| 11 | Filling error           | ≤ <mark>1</mark> %                                                                                                                                              |