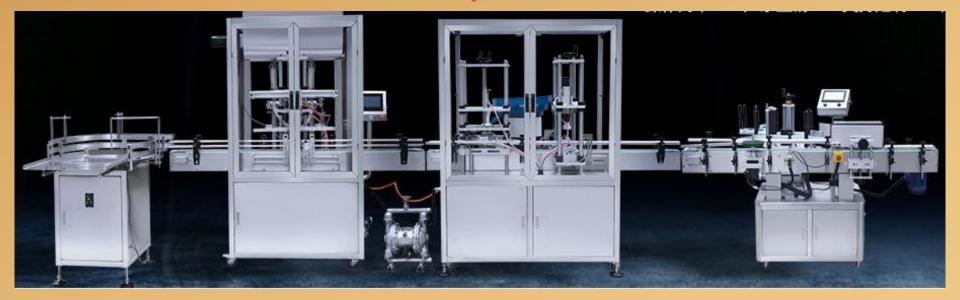

## MACHINE UPGRADING

Add table

Add mixing and heating function

Full auto Filling for liquid

Bottle machine+ Automatic paste filling machine+drop cover screw-one machine+automatic labeling machine