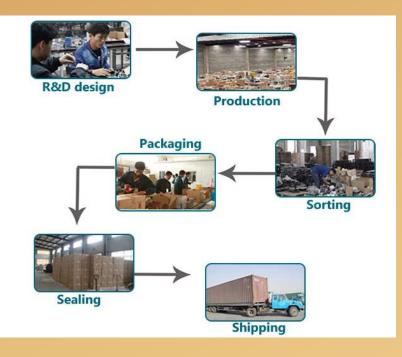

## PACKING

- Step 1: Shrink wrapping the machine body and hopper with film, to avoid scratching.
- Step 2: Put more foam inside the carton, to best protect the hopper.
- Step 3: Final wooden/carton wrapping with film and tape. Sticker the carton mark. Most safety

#### A: PICTURE SHOW

1 machine body

2 manual book and spare parts

4 machine detail parts a

4 machine detail parts b

4 machine detail parts c

for machine

body

6 wooden box packing with wrapping tape and carton m...

#### **B: TEST VIDEO**

Do machine inspection-how

mixing filling to make sure machine filling accuracy

packing with around-safety...

foam

3 details for

spare parts

machine whole body

safety packing

**C: TEST REPORT** 

## **ASSEMBLY(BEFORE SHIPMENT)**