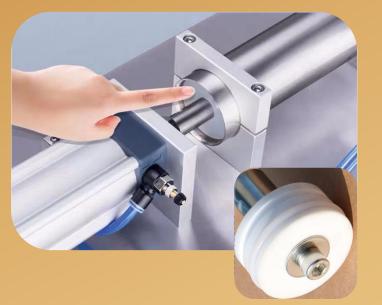

## Different AIR CYLINDER QUALITY

## Ours Branded Taiwan Airtac cylinder

VS

Smooth surface, high-strength aluminum alloy

Ensure the maximum suction stroke, machine filling accuracy and stability

Ordinary cylinder

Unknown material, rough surface Influence the working efficiency and accuracy