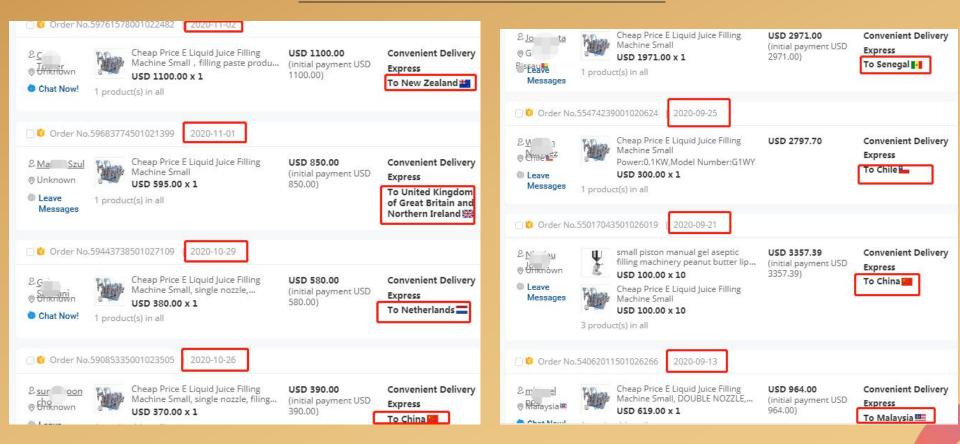

fluoroethylene material, good sealing performance, corrosion resistance, high temperature resistance, not easy to deform, long service life Poor stability and poor sealing effect Result Low filling accuracy

## Different quality nozzle





Welding process Firmly

Glue process nozzle Easy fall off

## **Different quality sealing ring**





**Fluoro rubber** oil sealing, Heat resistance, oxidation resistance, oil resistance, corrosion resistance **Common rubber,** Easy to be corrosive

## PACKING

- Step 1: Shrink wrapping the machine body and hopper with film, to avoid scratching.
- Step 2: Put more foam inside the carton, to best protect the hopper.
- Step 3: Final wooden/carton wrapping with film and tape. Sticker the carton mark. Most safety



标题内容





#### **PART ORDER SHOW TIME**



#### Customer good feedback



## **QC** (before shipment)

#### A: PICTURE SHOW





1 machine body

2 manual book and spare parts



4 machine detail parts a



4 machine detail parts b



4 machine detail parts c



for machine

body



6 wooden box packing with wrapping tape and carton m...

#### **B: TEST VIDEO**



Do machine inspection-how



mixing filling to make sure machine filling accuracy

packing with around-safety...



foam

3 details for

spare parts

machine whole body



safety packing

**C: TEST REPORT** 



## **ASSEMBLY(BEFORE SHIPMENT)**

#### A: KEY PART DRAW



#### **B:** Assemble and Setting Video







How to assemble the machine



How to do cleaning for the machine



How to do setting the filling range

C: YOUT LINK https://youtu.be/OHiF6H3PXSs

## QC guar