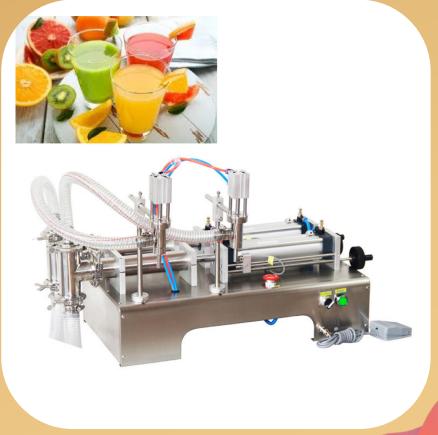

#### • DOUBLE NOZZLE PASTE FILLING

#### **Technical parameters**

| 1  | Machine model           | Pneumatic Horziontal filling machine                                                                                                                            |
|----|-------------------------|-----------------------------------------------------------------------------------------------------------------------------------------------------------------|
| 2  | Material                | Real stainless steel 304 for machine body                                                                                                                       |
| 3  | Application             | applied in many areas like <b>pharmaceutical, cosmetic, food</b> , and special industries.For <b>low and thick viscosity fluid product with different model</b> |
| 4  | Driven type             | Pneumatic                                                                                                                                                       |
| 5  | Voltage                 | 220V                                                                                                                                                            |
| 7  | Air pressure            | 0.4-0.6MPa                                                                                                                                                      |
| 8  | Filling nozzle diameter | Multiple choice from 4mm, 6mm, 8mm, 10mm, 12mm or accept special<br>customized                                                                                  |
| 9  | Filling range           | Multiple choice from<br>10-100ml,20-300ml,50-500ml,100-1000ml,500-3000ml,1000-5000ml                                                                            |
| 10 | Filling speed           | 25-35 bottles per minute                                                                                                                                        |
| 11 | Filling error           | ≤ <mark>1</mark> %                                                                                                                                              |