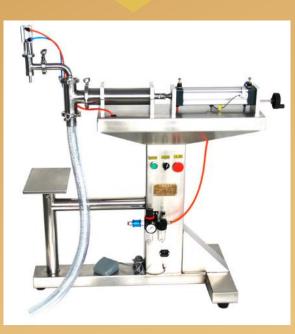

## SEMI AUTOMATIC PNEUMATIC FILLING MACHINE

#### • SINGLE NOZZLE LIQUID FILLING