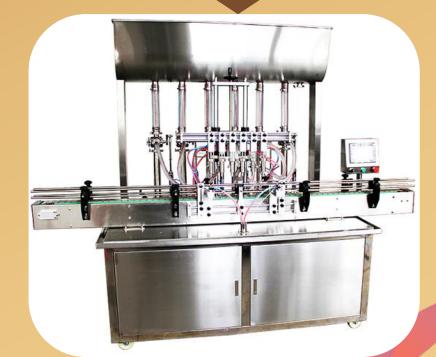

## MACHINE UPGRADING

Add table

Add mixing and heating function

Full auto Filling for liquid

Bottle machine+ Automatic paste filling machine+drop cover screw-one machine+automatic labeling machine