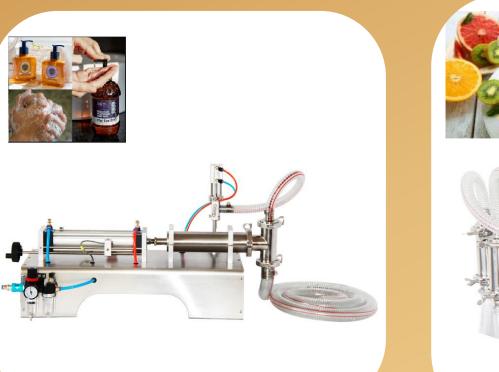

#### • SINGLE NOZZLE LIQUID FILLING

#### **Technical parameters**

| 1  | Machine model           | Pneumatic Horziontal filling machine                                                                                                                            |
|----|-------------------------|-----------------------------------------------------------------------------------------------------------------------------------------------------------------|
| 2  | Material                | Real stainless steel 304 for machine body                                                                                                                       |
| 3  | Application             | applied in many areas like <b>pharmaceutical, cosmetic, food</b> , and special industries.For <b>low and thick viscosity fluid product with different model</b> |
| 4  | Driven type             | Pneumatic                                                                                                                                                       |
| 5  | Voltage                 | 220V                                                                                                                                                            |
| 7  | Air pressure            | 0.4-0.6MPa                                                                                                                                                      |
| 8  | Filling nozzle diameter | Multiple choice from 4mm, 6mm, 8mm, 10mm, 12mm or accept special<br>customized                                                                                  |
| 9  | Filling range           | Multiple choice from<br>10-100ml,20-300ml,50-500ml,100-1000ml,500-3000ml,1000-5000ml                                                                            |
| 10 | Filling speed           | 25-35 bottles per minute                                                                                                                                        |
| 11 | Filling error           | ≤ <mark>1</mark> %                                                                                                                                              |