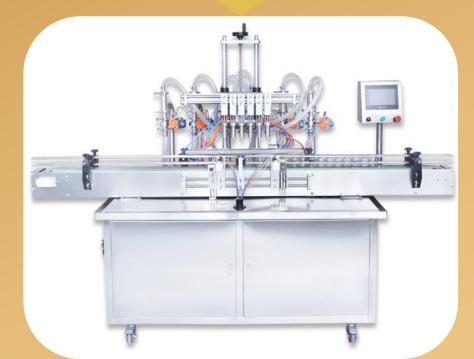

## MACHINE UPGRADING

Add table

Add mixing and heating function

Full auto Filling for liquid

Bottle machine+ Automatic paste filling machine+drop cover screw-one machine+automatic labeling machine