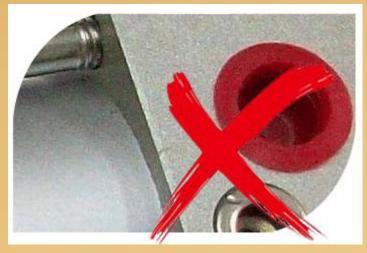

#### Handle cutting

Imprecise for size, thickness, filling accuracy

#### **Precision casting process**

Using silica sol technology to ensure the dimensional accuracy of the castings, smooth surface quality, and no burrs, to ensure accurate filling