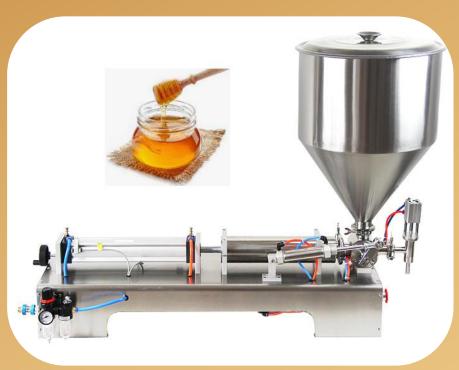

#### • SINGLE NOZZLE PASTE FILLING

#### • SINGLE NOZZLE LIQUID FILLING

#### **Technical parameters**

| 1  | Machine model           | Pneumatic Horziontal filling machine                                                                                                                            |
|----|-------------------------|-----------------------------------------------------------------------------------------------------------------------------------------------------------------|
| 2  | Material                | Real stainless steel 304 for machine body                                                                                                                       |
| 3  | Application             | applied in many areas like <b>pharmaceutical, cosmetic, food</b> , and special industries.For <b>low and thick viscosity fluid product with different model</b> |
| 4  | Driven type             | Pneumatic                                                                                                                                                       |
| 5  | Voltage                 | 220V                                                                                                                                                            |
| 7  | Air pressure            | 0.4-0.6MPa                                                                                                                                                      |
| 8  | Filling nozzle diameter | Multiple choice from 4mm, 6mm, 8mm, 10mm, 12mm or accept special<br>customized                                                                                  |
| 9  | Filling range           | Multiple choice from<br>10-100ml,20-300ml,50-500ml,100-1000ml,500-3000ml,1000-5000ml                                                                            |
| 10 | Filling speed           | 25-35 bottles per minute                                                                                                                                        |
| 11 | Filling error           | ≤ <mark>1</mark> %                                                                                                                                              |