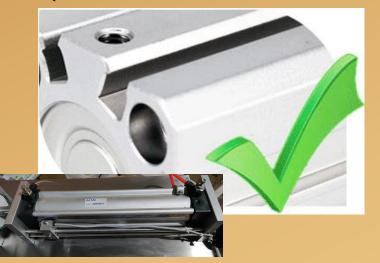

## Different AIR CYLINDER QUALITY

## Ours Branded Taiwan Airtac cylinder

VS

Smooth surface, high-strength aluminum alloy

Ensure the maximum suction stroke, machine filling accuracy and stability

Ordinary cylinder

Unknown material, rough surface Influence the working efficiency and accuracy