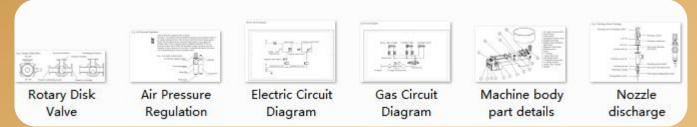

ep 2: Put more foam inside the carton, to best protect the hopper.
- Step 3: Final wooden/carton wrapping with film and tape. Sticker the carton mark. Most safety



标题内容





#### **PART ORDER SHOW TIME**



#### Customer good feedback



## **QC** (before shipment)

#### A: PICTURE SHOW





1 machine body

2 manual book and spare parts



4 machine detail parts a



4 machine detail parts b



4 machine detail parts c



for machine

body



6 wooden box packing with wrapping tape and carton m...

#### **B: TEST VIDEO**



Do machine inspection-how



mixing filling to make sure machine filling accuracy

packing with around-safety...



foam

3 details for

spare parts

machine whole body



safety packing

**C: TEST REPORT** 



## **ASSEMBLY(BEFORE SHIPMENT)**

#### A: KEY PART DRAW



#### **B:** Assemble and Setting Video







How to assemble the machine



How to do cleaning for the machine



How to do setting the filling range

C: YOUT LINK https://youtu.be/OHiF6H3PXSs

## QC guarantee

① QC personnel will carefully check the quality of the machine and do power-on test before the package leaves the warehouse.

② There are special QC equipment to help QC personnel complete the inspection.

③QC stipulates that after each inspection, the quality inspection report must be filled in to ensure the quality of customers' goods.



## After-sales service

MACHINE HAVE ONE YEAR WARRANTY !!

24hours\*365days\*60minutes online service.
 engineers, online sales, managers are always online.

We have a complete set of after-sales service process.
 Technical engineer :MR.JI (85