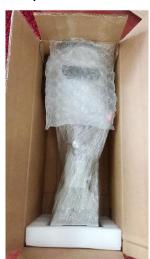

## PACKING

• Step 1: Shrink wrapping the machine body and hopper, to avoid scratching.

• Step 2: Put more foam inside the carton, to best protect the hopper.

• Step 3: Final carton wrapping with film and tape. Sticker the carton mark. Most safety arrived you.