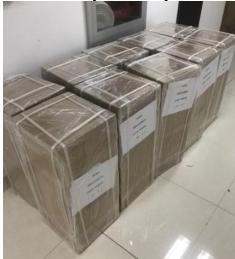

## PACKING

• Step 1: Shrink wrapping the machine body and hopper, to avoid scratching.

• Step 2: Put more foam inside the carton, to best protect the hopper.

• Step 3: Final carton wrapping with film and tape. Sticker the carton mark. Most safety arrived you.