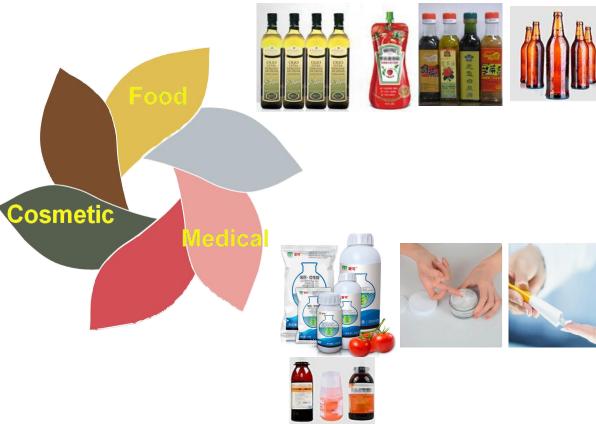

y energy.

#### Main parameter

| Product name            | Small manual filling machine 20-40 times / minute |  |
|-------------------------|---------------------------------------------------|--|
| Working speed           |                                                   |  |
| Total Weight            | 15kg                                              |  |
| Filling nozzle diameter | 7mm×8mm (inner diameter × Outer diameter)         |  |
| Filling range           | 0-50ml (External knob for adjustment)             |  |
| Dimensions              | $340\times340\times780~mm$                        |  |
| Filling accuracy        | ±1%                                               |  |
| Hopper volume           | 10L                                               |  |

## APPLICATION







# Core Components

1 sus 304 CNC cutting stable base

② sus 304 food graded hopper

3 Anti - drip design



## 1. Stable base support whole body

» The stable stainless steel base assures the machine to work steadily and smoothly







## 2. Satinless steel 304 material, thickened to 1.5mm

» Do polish for both inside and outside hopper

A grade SS304
Thickened to 1.5mm
Both sides polishing







Low grade qualiy
Thin layer
Curved

# 3. Anti - drip Design

» Filling nozzle welding process, make sure the nozzle firmly





Glue process, easy fall off



## Double-layer double-sided used sealing ring, 100% guarantee No drip!

double sealing ring







single sealing ring

Fluoro rubber oil sealing, Heat resistance, oxidation resistance, oil resistance, corrosion resistance

Fluoro rubbe