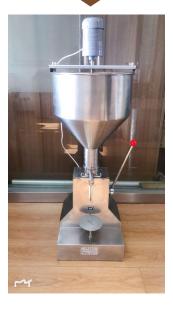

#### **Opeation principle**

A03 type manual paste and liquid filler adopt piston structure, it can fill paste and liquid quantified from 5-50ml. Structure is simple and reasonable, manual easy operation, without any energy.

#### Main parameter

| Product name            | Small manual filling machine 20-40 times / minute |  |
|-------------------------|---------------------------------------------------|--|
| Working speed           |                                                   |  |
| Total Weight            | 15kg                                              |  |
| Filling nozzle diameter | 7mm×8mm (inner diameter × Outer diameter)         |  |
| Filling range           | 0-50ml (External knob for adjustment)             |  |
| Dimensions              | $340\times340\times780~mm$                        |  |
| Filling accuracy        | ±1%                                               |  |
| Hopper volume           | 10L                                               |  |