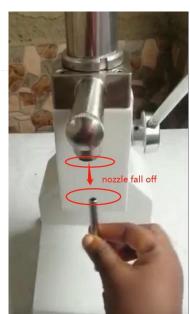

# 3. Anti - drip Design

» Filling nozzle welding process, make sure the nozzle firmly

Glue process, easy fall off