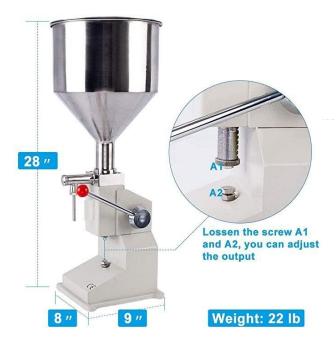

#### Main parameter

| Product name            | Small manual filling machine 20-40 times / minute |  |
|-------------------------|---------------------------------------------------|--|
| Working speed           |                                                   |  |
| Total Weight            | 15kg                                              |  |
| Filling nozzle diameter | 7mm×8mm (inner diameter × Outer diameter)         |  |
| Filling range           | 0-50ml (External knob for adjustment)             |  |
| Dimensions              | $340\times340\times780~mm$                        |  |
| Filling accuracy        | ±1%                                               |  |
| Hopper volume           | 10L                                               |  |