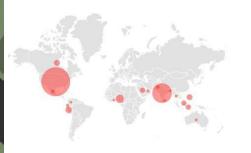

## SPECIAL SERVICE FOR OUR AGENT

|       |       | 买家规模指数 🔾 | 环比涨幅   |  |
|-------|-------|----------|--------|--|
| NO 1  | 美国    | 118      | -11.6% |  |
| NO 2  | 印度    | 84       | -6.2%  |  |
| NO 3  | 尼日利亚  | 43       | +3.7%  |  |
| NO 4  | 英国    | 38       | -1.8%  |  |
| NO 5  | 秘鲁    | 36       | +11.8% |  |
| NO 6  | 加拿大   | 35       | -23.9% |  |
| NO 7  | 菲律宾   | 34       | +10.3% |  |
| NO 8  | 印尼    | 32       | +13.2% |  |
| NO 9  | 沙特阿拉伯 | 32       | -4.6%  |  |
| NO 10 | 马来西亚  | 31       | +19.4% |  |