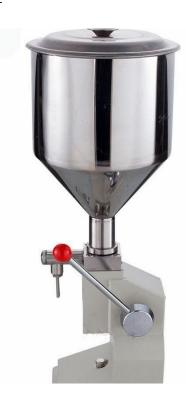

#### **Opeation principle**

A03 type manual paste and liquid filler adopt piston structure, it can fill paste and liquid quantified from 5-50ml. Structure is simple and reasonable, manual easy operation, without any energy.

#### Main parameter

| Product name            | Small manual filling machine 20-40 times / minute |  |
|-------------------------|---------------------------------------------------|--|
| Working speed           |                                                   |  |
| Total Weight            | 15kg                                              |  |
| Filling nozzle diameter | 7mm×8mm (inner diameter × Outer diameter)         |  |
| Filling range           | 0-50ml (External knob for adjustment)             |  |
| Dimensions              | $340\times340\times780~mm$                        |  |
| Filling accuracy        | ±1%                                               |  |
| Hopper volume           | 10L                                               |  |