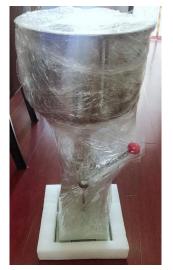

## PACKING

• Step 1: Shrink wrapping the machine body and hopper, to avoid scratching.

• Step 2: Put more foam inside the carton, to best protect the hopper.

• Step 3: Final carton wrapping with film and tape. Sticker the carton mark. Most safety arrived you.