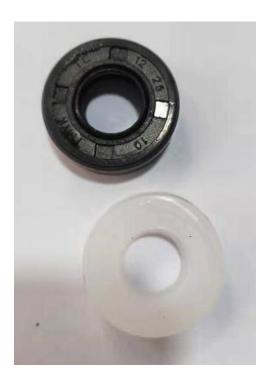

## Double-layer double-sided used sealing ring, 100% guarantee No drip!

double sealing ring

single sealing ring

Fluoro rubber oil sealing, Heat resistance, oxidation resistance, oil resistance, corrosion resistance

Fluoro rubber

VS

common rubber