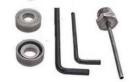

#### What's the easy consumer spare parts?

#### Package Content:

- 1. A03 Manual Filling Machine X1.
- 2. Nozzles (4mm/8mm) X1.
- 3. O-Rings
- 4. Inner hexagon spanner X2.
- 5. Guide Manual X1.

Can order **more rings** for backup