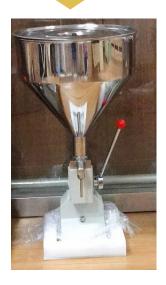

#### **Opeation principle**

A03 type manual paste and liquid filler adopt piston structure, it can fill paste and liquid quantified from 5-50ml. Structure is simple and reasonable, manual easy operation, without any energy.

#### Main parameter

| Product name            | Small manual filling machine 20-40 times / minute |  |
|-------------------------|---------------------------------------------------|--|
| Working speed           |                                                   |  |
| Total Weight            | 15kg                                              |  |
| Filling nozzle diameter | 7mm×8mm (inner diameter × Outer diameter)         |  |
| Filling range           | 0-50ml (External knob for adjustment)             |  |
| Dimensions              | $340\times340\times780~mm$                        |  |
| Filling accuracy        | ±1%                                               |  |
| Hopper volume           | 10L                                               |  |