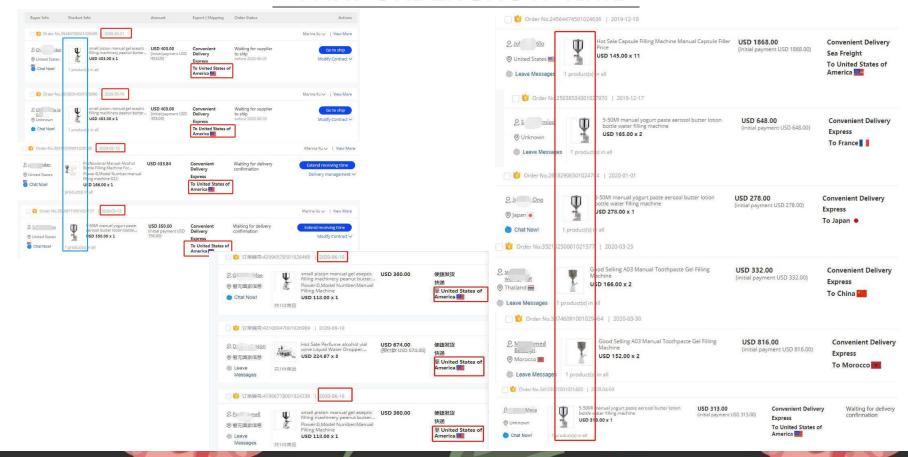

ber

## PACKING

• Step 1: Shrink wrapping the machine body and hopper, to avoid scratching.

• Step 2: Put more foam inside the carton, to best protect the hopper.

• Step 3: Final carton wrapping with film and tape. Sticker the carton mark. Most safety arrived you.







#### ▶ PART BUYER SHOW TIME ◀

HAIR CREAM



**USA BUYER** 

A great man, always working hard every day !! Order 3 times to incease his product filling.

LIP GLOSS



**COLUMBIA BUYER** 

A Beauty and kindness girl, order machine for self also for her friends as gift. PEAMUT BUTTER



**JAPAN BUYER** 

A very rigorous boss, thanks for his good feedback in alibaba. WHOLE SALER





#### **NIGERIA BUYER**

A happy and great mother, has 3 daughters. Do wholesale in local, order every month.

#### ▶ PART ORDER SHOW TIME ◀



# ▶ Customer good feedback ◀













## **QC** guarantee

- ① QC personnel will carefully check the quality of the machine and do power-on test before the package leaves the warehouse.
- 2 There are special QC equipment to help QC personnel complete the inspection.
- ③QC stipulates that after each inspection, the quality inspection report must be filled in to ensure the quality of customers' goods.

machine inspection.mp4

### After-sales service

#### MACHINE HAVE ONE YEAR WARRANTY!!

- ① 24hours\*365days\*60minutes online service. engineers, online sales, managers are always online.
- ② We have a complete set of after-sales service process.

  Technical engineer :MR.JI (851439108@qq.com) Online service:Lily(sales2@dchpack.com)

  Material Purchase manager:Tina(master@dchpack.com)