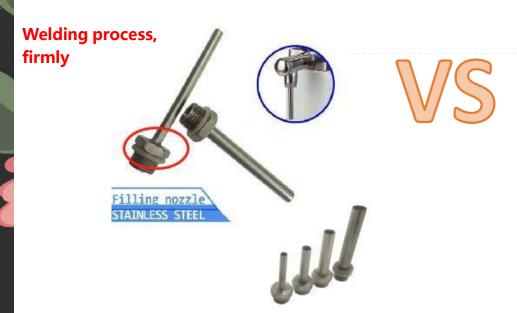

# 3. Anti - drip Design

» Filling nozzle welding process, make sure the nozzle firmly

Glue process, easy fall off