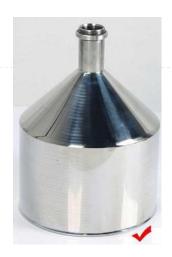

# Core Components

1 sus 304 CNC cutting stable base

② sus 304 food graded hopper

3 Anti - drip design

## 2. Satinless steel 304 material, thickened to 1.5mm

» Do polish for both inside and outside hopper

A grade SS304
Thickened to 1.5mm
Both sides polishing

Low grade qualiy
Thin layer
Curved