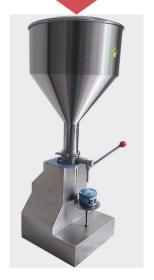

#### **Opeation principle**

A03 type manual paste and liquid filler adopt piston structure, it can fill paste and liquid quantified from 5-50ml. Structure is simple and reasonable, manual easy operation, without any energy.

#### Main parameter

| Product name            | Small manual filling machine 20-40 times / minute |  |
|-------------------------|---------------------------------------------------|--|
| Working speed           |                                                   |  |
| Total Weight            | 15kg                                              |  |
| Filling nozzle diameter | 7mm×8mm (inner diameter × Outer diameter)         |  |
| Filling range           | 0-50ml (External knob for adjustment)             |  |
| Dimensions              | $340\times340\times780~mm$                        |  |
| Filling accuracy        | ±1%                                               |  |
| Hopper volume           | 10L                                               |  |