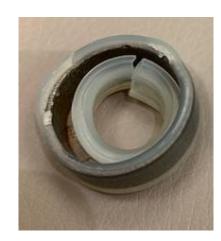

## Double-layer double-sided used sealing ring, 100% guarantee No drip!

double sealing ring

single sealing ring

Fluoro rubber oil sealing, Heat resistance, oxidation resistance, oil resistance, corrosion resistance

Fluoro rubber

VS

common rubber