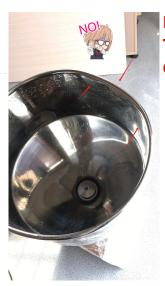

## 2. Satinless steel 304 material, thickened to 1.5mm

» Do polish for both inside and outside hopper

A grade SS304
Thickened to 1.5mm
Both sides polishing

Low grade qualiy
Thin layer
Curved