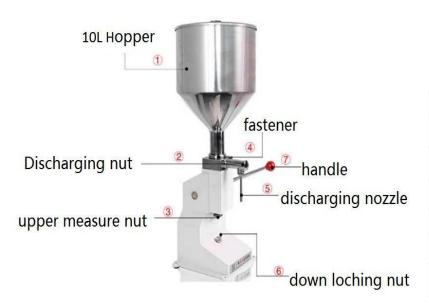

#### **Opeation principle**

A03 type manual paste and liquid filler adopt piston structure, it can fill paste and liquid quantified from 5-50ml. Structure is simple and reasonable, manual easy operation, without any energy.

#### Main parameter

| Product name            | Small manual filling machine 20-40 times / minute |  |
|-------------------------|---------------------------------------------------|--|
| Working speed           |                                                   |  |
| Total Weight            | 15kg                                              |  |
| Filling nozzle diameter | 7mm×8mm (inner diameter × Outer diameter)         |  |
| Filling range           | 0-50ml (External knob for adjustment)             |  |
| Dimensions              | $340\times340\times780~mm$                        |  |
| Filling accuracy        | ±1%                                               |  |
| Hopper volume           | 10L                                               |  |