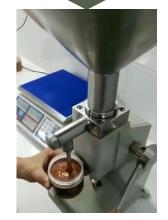

#### **Opeation principle**

A03 type manual paste and liquid filler adopt piston structure, it can fill paste and liquid quantified from 5-50ml. Structure is simple and reasonable, manual easy operation, without any energy.

#### Main parameter

| Product name            | Small manual filling machine 20-40 times / minute |  |
|-------------------------|---------------------------------------------------|--|
| Working speed           |                                                   |  |
| Total Weight            | 15kg                                              |  |
| Filling nozzle diameter | 7mm×8mm (inner diameter × Outer diameter)         |  |
| Filling range           | 0-50ml (External knob for adjustment)             |  |
| Dimensions              | $340\times340\times780~mm$                        |  |
| Filling accuracy        | ±1%                                               |  |
| Hopper volume           | 10L                                               |  |